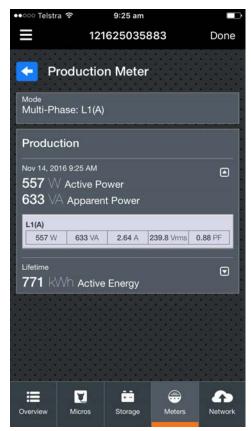

#### Verify Production & Consumption Meter Readings

- 1. Select the **Production Meter**.
- 2. Verify the number of phases is correct.

• Single Phase: L1(A)

Two Phase: L1(A) and L2(B)

Three Phase: L1(A), L2(B), and L3(C)

- 3. Expand the active power measurements by selecting the drop down arrow on the right.
- 4. Confirm that the power measurement is positive. In the example, this value is 557 W. If Installer Toolkit displays a negative power level, check that CT polarity is correct. The CT arrow should point from the microinverters to the switchboard.
- 5. Confirm that the CT is reading current correctly. In the example, 2.64 A is the current flowing from the inverters to the switchboard. Confirm this reading with an AC clamp meter. If this reading is not correct, check that the CT is closed and connected to the correct terminal of the Envoy.
- Confirm that the Envoy has measured the correct AC voltage with an AC Voltmeter. In the example, the Envoy measured 239.8 V.
- 7. Confirm the power factor (PF) is correct. In the example, this value is 0.88 PF. Generally, the power factor will be in the range 0.7 to 1 when the production is at least 230W.

This example shows a single phase site.

- 8. Select the Consumption Meter.
- 9. Verify that the number of phases is correct.
- Verify that the Metered Circuit is correct. If the CT is on the grid supply, select Load with solar production. Use Load only mode if the CT is installed only on the loads.
- 11. Scroll down to Load with solar production.
- 12. Expand the active power measurements by selecting the drop down arrow on the right.
- 13. Confirm power measurement is positive. In the example, this value is 514 W. If Installer Toolkit displays a negative power level, check that the consumption CT polarity is correct. The CT arrow should point from the grid supply on the street to the switchboard.
- 14. Use an AC current clamp to confirm that the consumption CT is reading current correctly. In the example, this value is 2.327 A. If this reading is not correct, check that the CT is closed and connected to the correct terminal of the Envoy.
- 15. Confirm that the Envoy has measured the correct AC voltage with an AC Voltmeter. In the example, the Envoy measured 246.1 V.
- 16. Confirm the power factor (PF) is correct. In the example, the value is 0.88 PF. Generally, the power factor for load will be in the range 0.5 to 0.99 when the load is at least 230 W. A very low power factor is possible when voltage is out of phase to current measurement. Ensure that CT's and Envoy voltage supplies match in multiphase sites.