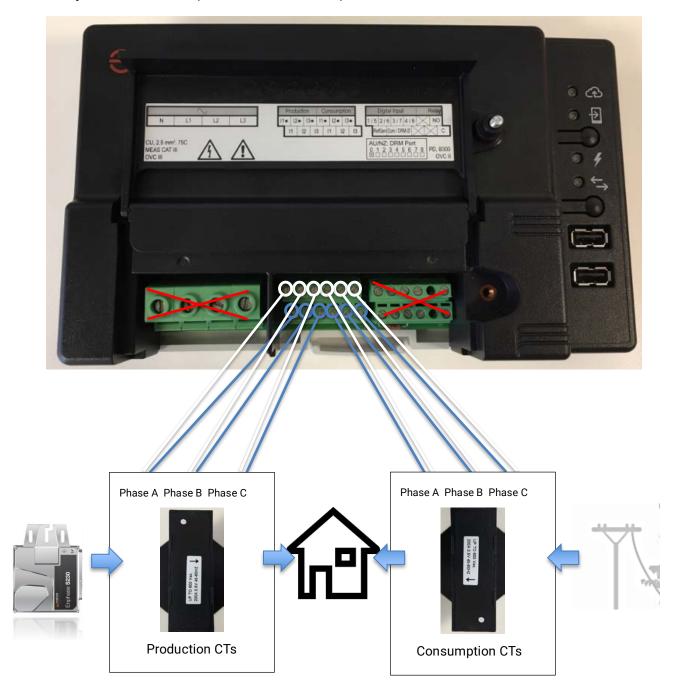

## Envoy-S Metered + DRM (SKU ENV-S-230-WM-M)

# **Identifying the Correct CT**

The Enphase Envoy-S Metered is supplied with two CTs: one to measure the solar generation current (production) and one to measure the consumption current. You can order additional CTs for monitoring multiphase systems. Confirm the Envoy model before ordering a compatible CT.

There are two CT models. The CTs are **not** interchangeable between Envoy-S models.

| Envoy Type                                     | Compatible CT     |                                                                                                                                                                                                                                                                                                                                                                                                                                                                                                                                                                                                                                                                                                                                                                                                                                                                                                                                                                                                                                                                                                                                                                                                                                                                                                                                                                                                                                                                                                                                                                                                                                                                                                                                                                                                                                                                                                                                                                                                                                                                                                                                |
|------------------------------------------------|-------------------|--------------------------------------------------------------------------------------------------------------------------------------------------------------------------------------------------------------------------------------------------------------------------------------------------------------------------------------------------------------------------------------------------------------------------------------------------------------------------------------------------------------------------------------------------------------------------------------------------------------------------------------------------------------------------------------------------------------------------------------------------------------------------------------------------------------------------------------------------------------------------------------------------------------------------------------------------------------------------------------------------------------------------------------------------------------------------------------------------------------------------------------------------------------------------------------------------------------------------------------------------------------------------------------------------------------------------------------------------------------------------------------------------------------------------------------------------------------------------------------------------------------------------------------------------------------------------------------------------------------------------------------------------------------------------------------------------------------------------------------------------------------------------------------------------------------------------------------------------------------------------------------------------------------------------------------------------------------------------------------------------------------------------------------------------------------------------------------------------------------------------------|
| Envoy-S Metered                                |                   |                                                                                                                                                                                                                                                                                                                                                                                                                                                                                                                                                                                                                                                                                                                                                                                                                                                                                                                                                                                                                                                                                                                                                                                                                                                                                                                                                                                                                                                                                                                                                                                                                                                                                                                                                                                                                                                                                                                                                                                                                                                                                                                                |
| SKU: ENV-S-WM1-230-M                           | 200A CT           | 200A 85                                                                                                                                                                                                                                                                                                                                                                                                                                                                                                                                                                                                                                                                                                                                                                                                                                                                                                                                                                                                                                                                                                                                                                                                                                                                                                                                                                                                                                                                                                                                                                                                                                                                                                                                                                                                                                                                                                                                                                                                                                                                                                                        |
| Note:                                          | SKU: CT-200-SPLIT | A ave                                                                                                                                                                                                                                                                                                                                                                                                                                                                                                                                                                                                                                                                                                                                                                                                                                                                                                                                                                                                                                                                                                                                                                                                                                                                                                                                                                                                                                                                                                                                                                                                                                                                                                                                                                                                                                                                                                                                                                                                                                                                                                                          |
| Multiphase units have part number 880-00209.   |                   | SUBSTRATION POLICYTION POOREE 2    SEET FALSO   POLICYTION POOREE 2                                                                                                                                                                                                                                                                                                                                                                                                                                                                                                                                                                                                                                                                                                                                                                                                                                                                                                                                                                                                                                                                                                                                                                                                                                                                                                                                                                                                                                                                                                                                                                                                                                                                                                                                                                                                                                                                                                                                                                                                                                                            |
| Single Phase units have part number 880-00121. |                   |                                                                                                                                                                                                                                                                                                                                                                                                                                                                                                                                                                                                                                                                                                                                                                                                                                                                                                                                                                                                                                                                                                                                                                                                                                                                                                                                                                                                                                                                                                                                                                                                                                                                                                                                                                                                                                                                                                                                                                                                                                                                                                                                |
| Envoy-S Metered + DRM                          |                   |                                                                                                                                                                                                                                                                                                                                                                                                                                                                                                                                                                                                                                                                                                                                                                                                                                                                                                                                                                                                                                                                                                                                                                                                                                                                                                                                                                                                                                                                                                                                                                                                                                                                                                                                                                                                                                                                                                                                                                                                                                                                                                                                |
| SKU: ENV-S-WM-230-M                            | 100A CT           |                                                                                                                                                                                                                                                                                                                                                                                                                                                                                                                                                                                                                                                                                                                                                                                                                                                                                                                                                                                                                                                                                                                                                                                                                                                                                                                                                                                                                                                                                                                                                                                                                                                                                                                                                                                                                                                                                                                                                                                                                                                                                                                                |
| Units have part number 880-<br>00202.          | SKU: CT-100-SPLIT | Useon Useon St. Co. St |
| Note: All units are multiphase                 |                   |                                                                                                                                                                                                                                                                                                                                                                                                                                                                                                                                                                                                                                                                                                                                                                                                                                                                                                                                                                                                                                                                                                                                                                                                                                                                                                                                                                                                                                                                                                                                                                                                                                                                                                                                                                                                                                                                                                                                                                                                                                                                                                                                |