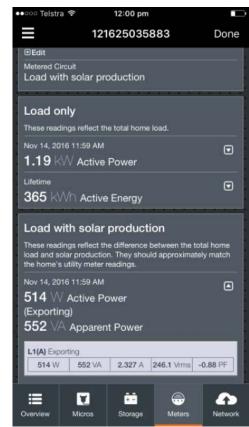

This example shows a single phase site.

- 8. Select the Consumption Meter.
- 9. Verify that the number of phases is correct.
- Verify that the Metered Circuit is correct. If the CT is on the grid supply, select Load with solar production. Use Load only mode if the CT is installed only on the loads.
- 11. Scroll down to Load with solar production.
- 12. Expand the active power measurements by selecting the drop down arrow on the right.
- 13. Confirm power measurement is positive. In the example, this value is 514 W. If Installer Toolkit displays a negative power level, check that the consumption CT polarity is correct. The CT arrow should point from the grid supply on the street to the switchboard.
- 14. Use an AC current clamp to confirm that the consumption CT is reading current correctly. In the example, this value is 2.327 A. If this reading is not correct, check that the CT is closed and connected to the correct terminal of the Envoy.
- 15. Confirm that the Envoy has measured the correct AC voltage with an AC Voltmeter. In the example, the Envoy measured 246.1 V.
- 16. Confirm the power factor (PF) is correct. In the example, the value is 0.88 PF. Generally, the power factor for load will be in the range 0.5 to 0.99 when the load is at least 230 W. A very low power factor is possible when voltage is out of phase to current measurement. Ensure that CT's and Envoy voltage supplies match in multiphase sites.