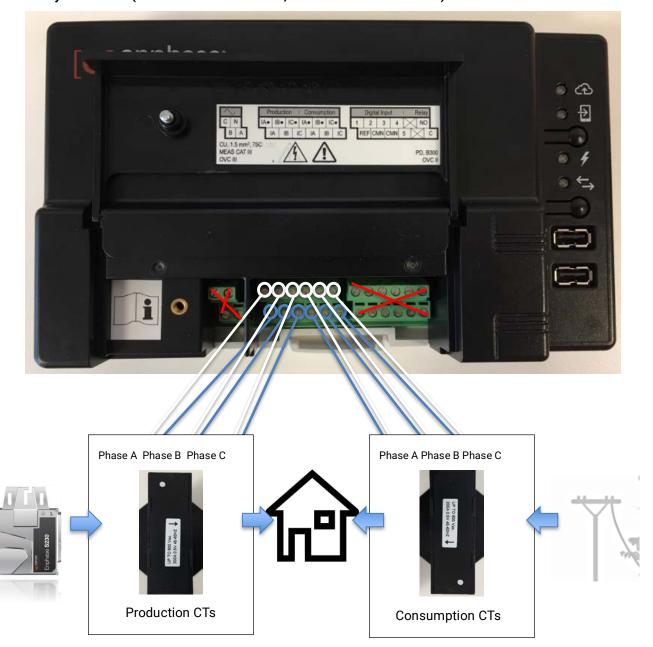

## Identifying the correct CT terminals on the Envoy-S Metered

Envoy-S Metered (SKU ENV-S-WM1-230-M, Part Number: 880-00209)

# **Identifying the Correct CT**

The Enphase Envoy-S Metered is supplied with two CTs: one to measure the solar generation current (production) and one to measure the consumption current. You can order additional CTs for monitoring multiphase systems. Confirm the Envoy model before ordering a compatible CT.

There are two CT models. The CTs are **not** interchangeable between Envoy-S models.

| Envoy Type                                     | Compatible CT     |                                                                                                                                                                                                                                                                                                                                                                                                                                                                                                                                                                                                                                                                                                                                                                                                                                                                                                                                                                                                                                                                                                                                                                                                                                                                                                                                                                                                                                                                                                                                                                                                                                                                                                                                                                                                                                                                                                                                                                                                                                                                                                                                |
|------------------------------------------------|-------------------|--------------------------------------------------------------------------------------------------------------------------------------------------------------------------------------------------------------------------------------------------------------------------------------------------------------------------------------------------------------------------------------------------------------------------------------------------------------------------------------------------------------------------------------------------------------------------------------------------------------------------------------------------------------------------------------------------------------------------------------------------------------------------------------------------------------------------------------------------------------------------------------------------------------------------------------------------------------------------------------------------------------------------------------------------------------------------------------------------------------------------------------------------------------------------------------------------------------------------------------------------------------------------------------------------------------------------------------------------------------------------------------------------------------------------------------------------------------------------------------------------------------------------------------------------------------------------------------------------------------------------------------------------------------------------------------------------------------------------------------------------------------------------------------------------------------------------------------------------------------------------------------------------------------------------------------------------------------------------------------------------------------------------------------------------------------------------------------------------------------------------------|
| Envoy-S Metered                                |                   |                                                                                                                                                                                                                                                                                                                                                                                                                                                                                                                                                                                                                                                                                                                                                                                                                                                                                                                                                                                                                                                                                                                                                                                                                                                                                                                                                                                                                                                                                                                                                                                                                                                                                                                                                                                                                                                                                                                                                                                                                                                                                                                                |
| SKU: ENV-S-WM1-230-M                           | 200A CT           | 200A 85                                                                                                                                                                                                                                                                                                                                                                                                                                                                                                                                                                                                                                                                                                                                                                                                                                                                                                                                                                                                                                                                                                                                                                                                                                                                                                                                                                                                                                                                                                                                                                                                                                                                                                                                                                                                                                                                                                                                                                                                                                                                                                                        |
| Note:                                          | SKU: CT-200-SPLIT | A ave                                                                                                                                                                                                                                                                                                                                                                                                                                                                                                                                                                                                                                                                                                                                                                                                                                                                                                                                                                                                                                                                                                                                                                                                                                                                                                                                                                                                                                                                                                                                                                                                                                                                                                                                                                                                                                                                                                                                                                                                                                                                                                                          |
| Multiphase units have part number 880-00209.   |                   | SUBSTRATION POLICYTION POOREE 2    SEET FALSO   POLICYTION POOREE 2                                                                                                                                                                                                                                                                                                                                                                                                                                                                                                                                                                                                                                                                                                                                                                                                                                                                                                                                                                                                                                                                                                                                                                                                                                                                                                                                                                                                                                                                                                                                                                                                                                                                                                                                                                                                                                                                                                                                                                                                                                                            |
| Single Phase units have part number 880-00121. |                   |                                                                                                                                                                                                                                                                                                                                                                                                                                                                                                                                                                                                                                                                                                                                                                                                                                                                                                                                                                                                                                                                                                                                                                                                                                                                                                                                                                                                                                                                                                                                                                                                                                                                                                                                                                                                                                                                                                                                                                                                                                                                                                                                |
| Envoy-S Metered + DRM                          |                   |                                                                                                                                                                                                                                                                                                                                                                                                                                                                                                                                                                                                                                                                                                                                                                                                                                                                                                                                                                                                                                                                                                                                                                                                                                                                                                                                                                                                                                                                                                                                                                                                                                                                                                                                                                                                                                                                                                                                                                                                                                                                                                                                |
| SKU: ENV-S-WM-230-M                            | 100A CT           |                                                                                                                                                                                                                                                                                                                                                                                                                                                                                                                                                                                                                                                                                                                                                                                                                                                                                                                                                                                                                                                                                                                                                                                                                                                                                                                                                                                                                                                                                                                                                                                                                                                                                                                                                                                                                                                                                                                                                                                                                                                                                                                                |
| Units have part number 880-<br>00202.          | SKU: CT-100-SPLIT | Useon Useon St. Co. St |
| Note: All units are multiphase                 |                   |                                                                                                                                                                                                                                                                                                                                                                                                                                                                                                                                                                                                                                                                                                                                                                                                                                                                                                                                                                                                                                                                                                                                                                                                                                                                                                                                                                                                                                                                                                                                                                                                                                                                                                                                                                                                                                                                                                                                                                                                                                                                                                                                |