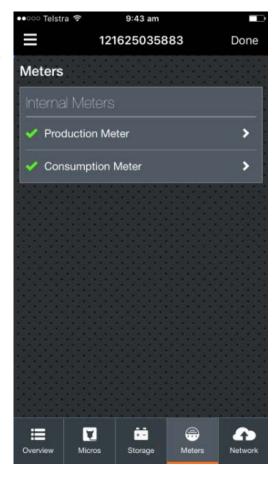

## **Confirming CTs are Correctly Installed**

Use Enphase Installer Toolkit to verify that the CTs are correctly installed and measuring accurately.

#### Check that Meters are enabled

- 1. Connect the Enphase Installer Toolkit app to the Envoy via network or AP mode.
- 2. Select **Meters** from the menu.
- 3. Verify the required meters are enabled (indicated by the green ticks). If not select the meter, and enable them as described in the in-app help of Installer Toolkit.